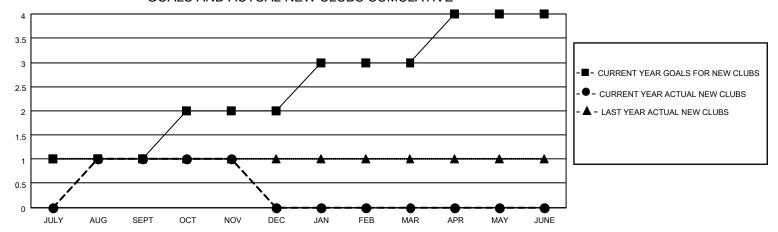

## GOALS AND ACTUAL NEW CLUBS CUMULATIVE

## MONTHLY MEMBERSHIP PROGRESS REPORT

LOCATION TEXAS District 2 S2 Results as of: 11/30/2021

| Clubs RESULTS FOR 2021-2022 |   |   |   | Members RESULTS FOR 2021-2022 |    |    |    |
|-----------------------------|---|---|---|-------------------------------|----|----|----|
|                             |   |   |   |                               |    |    |    |
| JULY/AUG/SEPT               | 1 | 1 | 1 | JULY/AUG/SEPT                 | 65 | 77 | 46 |
| OCT/NOV/DEC                 | 1 | 0 | 0 | OCT/NOV/DEC                   | 53 | 74 | 34 |
| JAN/FEB/MAR                 | 1 | 0 | 0 | JAN/FEB/MAR                   | 53 | 0  | 0  |
| APR/MAY/JUNE                | 1 | 0 | 0 | APR/MAY/JUNE                  | 55 | 0  | 0  |