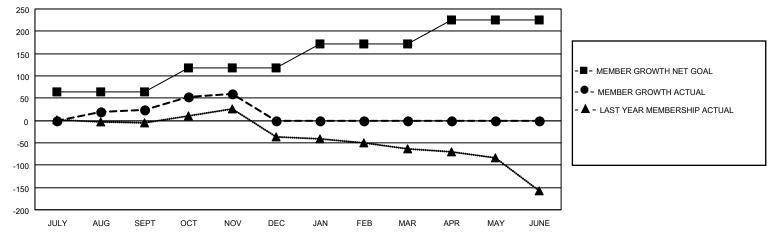

## GOALS AND ACTUAL MEMBERS CUMULATIVE

| DROPPED CLUBS: 1 |    | 24 CLUBS OF 55 ADDED 1 OR<br>MORE NEW MEMBERS | GENDER DISTRIBUTION       |              |  |
|------------------|----|-----------------------------------------------|---------------------------|--------------|--|
|                  |    | WORE NEW WEINBERS                             | MALE                      | 784 (53.41%) |  |
|                  |    |                                               | FEMALE 683 (46.53%)       |              |  |
| DROPPED MEMBERS  |    |                                               | NON BINARY                | 1 (0.07%)    |  |
|                  |    |                                               | PREFER NOT TO ANSWER      | 0 (0.00%)    |  |
| DECEASED         | 7  |                                               |                           |              |  |
| CLUB CANCELLED   | 0  | CLICK HERE FOR CUMULATIVE                     | TOTAL FAMILY UNIT MEMBERS | 3 279        |  |
| OTHER            | 73 | MEMBERSHIP DATA                               |                           |              |  |
| TOTAL            | 80 |                                               | FAMILY MEMBERS PAYING HAI | LF DUES 148  |  |
|                  |    |                                               |                           |              |  |

## MONTHLY MEMBERSHIP PROGRESS REPORT

LOCATION TEXAS District 2 S2 Results as of: 11/30/2021

| Clubs RESULTS FOR 2021-2022 |   |   |   | Members RESULTS FOR 2021-2022 |    |    |    |
|-----------------------------|---|---|---|-------------------------------|----|----|----|
|                             |   |   |   |                               |    |    |    |
| JULY/AUG/SEPT               | 1 | 1 | 1 | JULY/AUG/SEPT                 | 65 | 77 | 46 |
| OCT/NOV/DEC                 | 1 | 0 | 0 | OCT/NOV/DEC                   | 53 | 74 | 34 |
| JAN/FEB/MAR                 | 1 | 0 | 0 | JAN/FEB/MAR                   | 53 | 0  | 0  |
| APR/MAY/JUNE                | 1 | 0 | 0 | APR/MAY/JUNE                  | 55 | 0  | 0  |